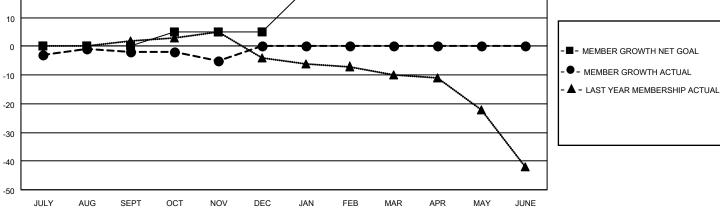

## LOCATION TURKEY District 118 T Results as of: 11/30/2022

| Clubs                 |               |           |               | Members               |                        |                         |                                                    |
|-----------------------|---------------|-----------|---------------|-----------------------|------------------------|-------------------------|----------------------------------------------------|
| RESULTS FOR 2022-2023 |               |           |               | RESULTS FOR 2022-2023 |                        |                         |                                                    |
| QUARTER               | NEW CLUB GOAL | NEW CLUBS | DROPPED CLUBS | QUARTER MEMI          | BER GROWTH NET<br>GOAL | MEMBER GROWTH<br>ACTUAL | DROPPED<br>MEMBERS ACTUAL<br>(including transfers) |
| JULY/AUG/SEPT         | 0             | 0         | 2             | JULY/AUG/SEPT         | 0                      | 6                       | 8                                                  |
| OCT/NOV/DEC           | 1             | 0         | 0             | OCT/NOV/DEC           | 5                      | 2                       | 5                                                  |
| JAN/FEB/MAR           | 0             | 0         | 0             | JAN/FEB/MAR           | 15                     | 0                       | 0                                                  |
| APR/MAY/JUNE          | 0             | 0         | 0             | APR/MAY/JUNE          | 0                      | 0                       | 0                                                  |